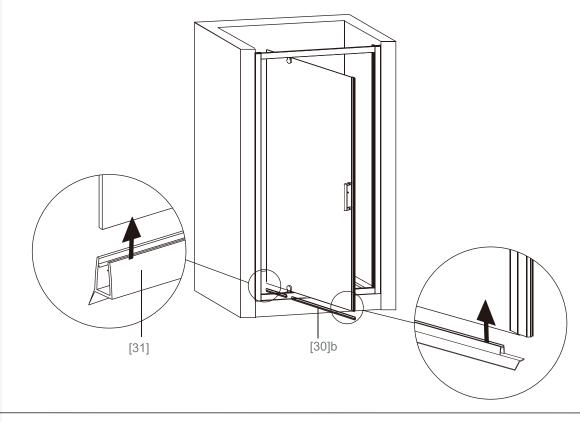

[20] b**x** 1

[12] **x** 6

[21] **x** 3

[30]a **x** 1

[30]b**x** 1

[31] **x** 1

(ST4 x12mm) [24] x 6

(ST4 x30mm) [26] x 6