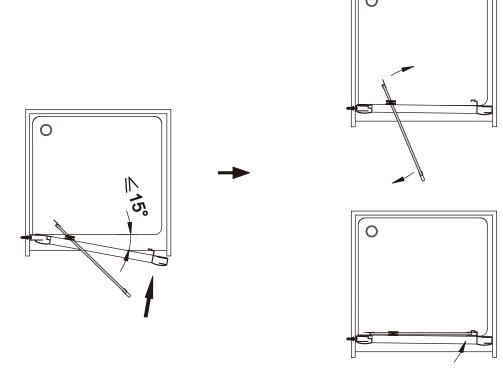

### **Maintenance**

Regularly check moving parts such as rollers and hinges to ensure they are secure and adjusted correctly. Tighten and adjust where required. Also check all sealed joints to ensure seal has not deteriorated. Re-seal if required.