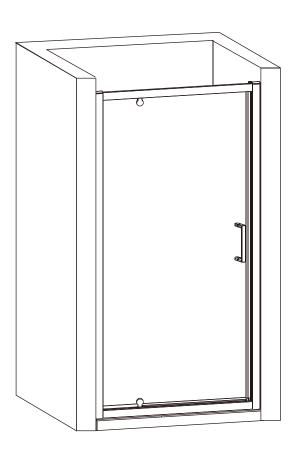

Thank you for choosing Better Bathrooms.

Please read this manual before installing your product and keep for future reference.

PIVOT DOOR BeBa\_18380/BeBa\_18381

- Multi person assembly
- We always recommend using professional tradespeople to install your product

### To assemble your product (Tools not provided).

|       | Min. & Max |       |       |
|-------|------------|-------|-------|
| 18380 | 785        |       | 825mm |
| 18381 | 885        | 000 🗘 | 925mm |