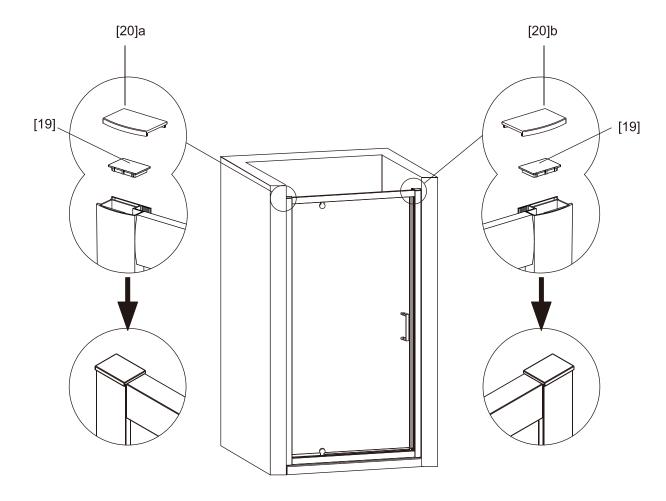

g for pipes and cables













[04] **x** 2





[10] **x** 6

[11] **x** 1



[19] **x** 2









[20] b**x** 1

[12] **x** 6

[21] **x** 3







[30]a **x** 1

[30]b**x** 1

[31] **x** 1





(ST4 x12mm) [24] x 6



(ST4 x30mm) [26] x 6

### To assemble your product (Tools not provided).





















|       | Min. & Max |       |       |
|-------|------------|-------|-------|
| 18380 | 785        |       | 825mm |
| 18381 | 885        | 000 🗘 | 925mm |





[12]

[04] **x** 2



[12] **x** 6

[12]





[04] **x** 1

ammummum) &

(ST4 x30mm) [26] x 3







[01] **x** 1











[11] **x** 1



[21] **x** 3



(ST4 x30mm) [26] x 3









[31] **x** 1



80



[31] **x** 1







[10] **x** 6



(ST4 x12mm) [24] x 6





[19] **x** 2



[20]a **x1** 



[20] b**x** 1







### **Maintenance**

Regularly check moving parts such as rollers and hinges to ensure they are secure and adjusted correctly. Tighten and adjust where required. Also check all sealed joints to ensure seal has not deteriorated. Re-seal if required.

## Cleaning

To maintain the surface of your product, wipe with a clean damp cloth and wipe dry, do not use any abrasive cleaning agents or materials. If any harsh chemicals come into contact with the surface of the product, rinse and wipe clean immediately.

### For more information

- · visit betterbathrooms.com
- · email customerservices@buyitdirect.co.uk
- call 03303903062
- write to Trident Business Park, Neptune Way, Huddersfield, HD2 1UA



Part of the BuyltDirect Group