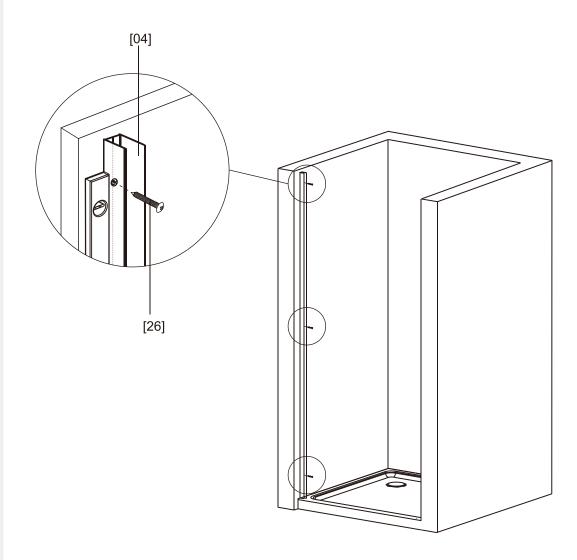

[20] b**x** 1

[12] **x** 6

[21] **x** 3

[30]a **x** 1

[30]b**x** 1

[31] **x** 1

(ST4 x12mm) [24] x 6

(ST4 x30mm) [26] x 6