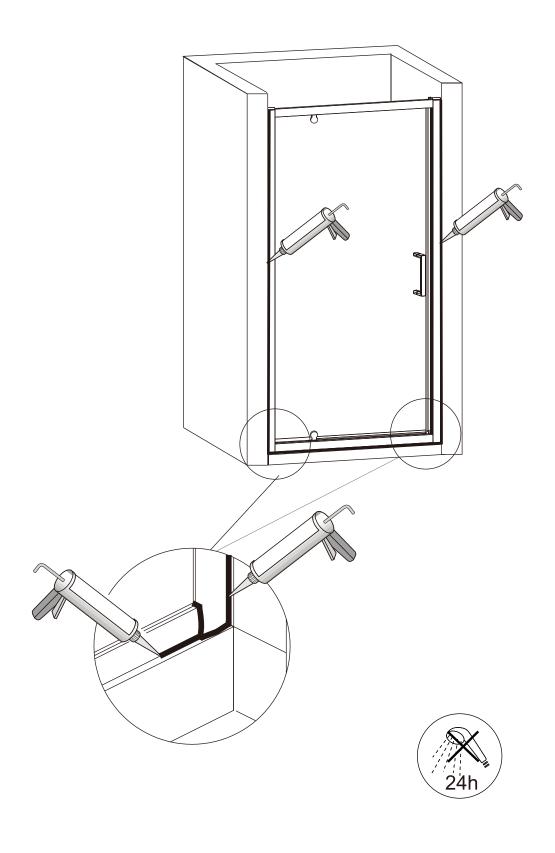

### **Maintenance**

Regularly check moving parts such as rollers and hinges to ensure they are secure and adjusted correctly. Tighten and adjust where required. Also check all sealed joints to ensure seal has not deteriorated. Re-seal if required.