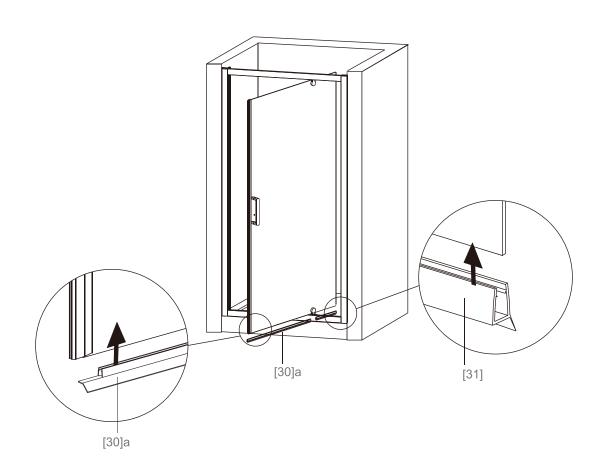

[20] b**x** 1

[12] **x** 6

[21] **x** 3

[30]a **x** 1

[30]b**x** 1

[31] **x** 1

(ST4 x12mm) [24] x 6

(ST4 x30mm) [26] x 6