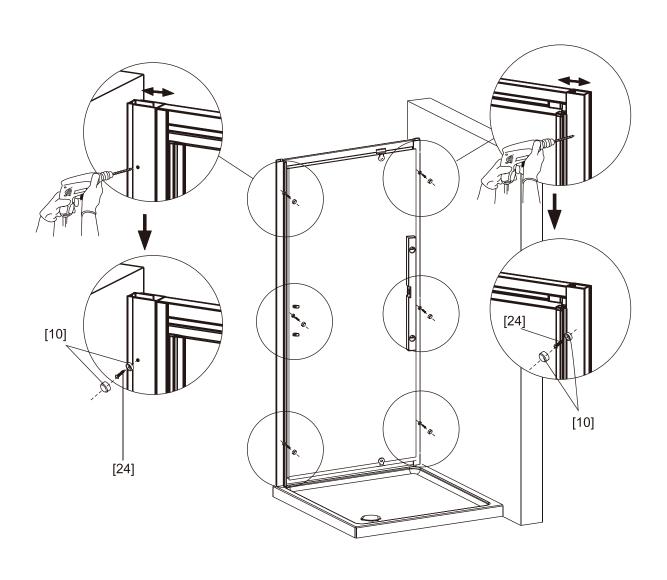

[11] **x** 1

[21] **x** 3

(ST4 x30mm) [26] x 3

[31] **x** 1

80

[31] **x** 1

[10] **x** 6

(ST4 x12mm) [24] x 6

[19] **x** 2

[20]a **x1** 

[20] b**x** 1