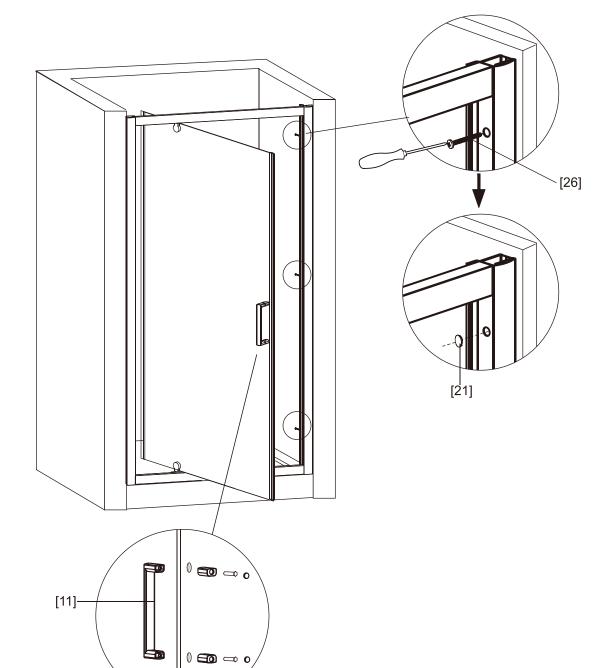

### To assemble your product (Tools not provided).

|       | Min. & Max |       |       |
|-------|------------|-------|-------|
| 18380 | 785        |       | 825mm |
| 18381 | 885        | 000 🗘 | 925mm |

[11] **x** 1

[21] **x** 3

(ST4 x30mm) [26] x 3

[31] **x** 1

80

[31] **x** 1

[10] **x** 6

(ST4 x12mm) [24] x 6