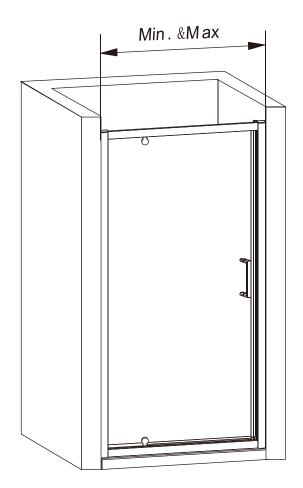

### To assemble your product (Tools not provided).

|       | Min. & Max |       |       |
|-------|------------|-------|-------|
| 18380 | 785        |       | 825mm |
| 18381 | 885        | 000 🗘 | 925mm |