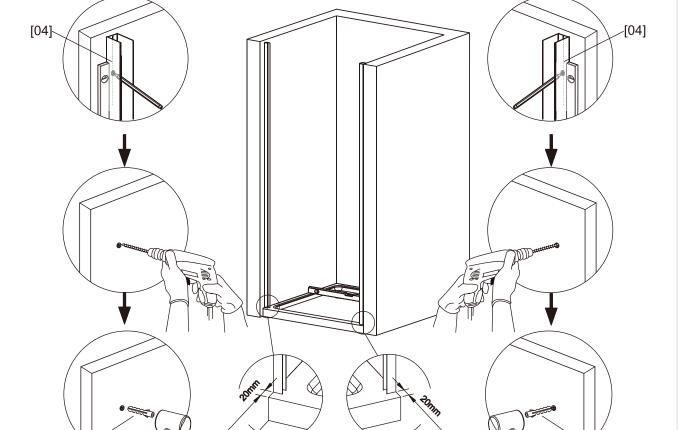

#### Important information

- •Please read these instructions thoroughly and retain for future reference
- •Always check walls prior to drilling for pipes and cables

[04] **x** 2

[10] **x** 6

[11] **x** 1

[19] **x** 2

[20] b**x** 1

[12] **x** 6

[21] **x** 3

[30]a **x** 1

[30]b**x** 1

[31] **x** 1

(ST4 x12mm) [24] x 6

(ST4 x30mm) [26] x 6

[12]

[04] **x** 2

[12] **x** 6

[12]

[04] **x** 1

ammummum) &

(ST4 x30mm) [26] x 3

[01] **x** 1

[11] **x** 1

[21] **x** 3

(ST4 x30mm) [26] x 3

[31] **x** 1

80

[31] **x** 1

[10] **x** 6

(ST4 x12mm) [24] x 6

[19] **x** 2

[20]a **x1** 

[20] b**x** 1