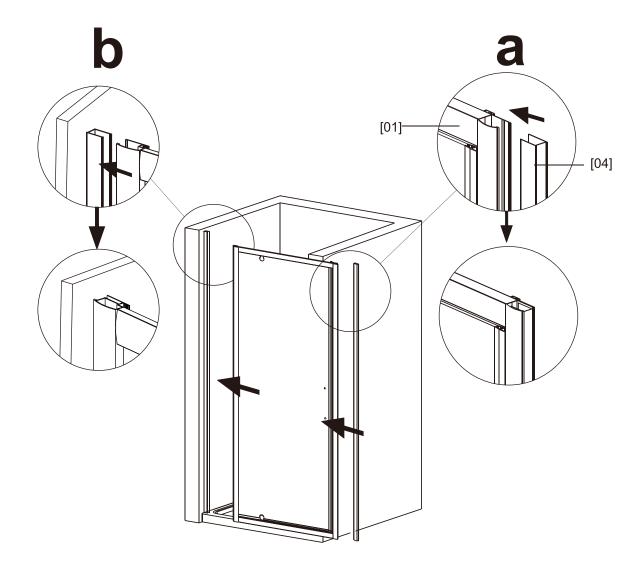

#### Important information

- •Please read these instructions thoroughly and retain for future reference
- •Always check walls prior to drilling for pipes and cables

[04] **x** 2

[10] **x** 6

[11] **x** 1

[19] **x** 2